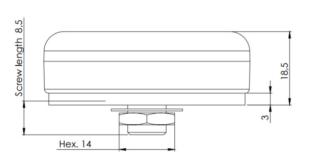

# 1575-1606MHz

The GPS3-MHP is a compact, hockey puck shaped antenna covers GPS, GLONASS, QZSS and Galileo (1575 – 1606MHz) Global Navigation Satellite Systems. Its small size of 52mm diameter x 18.5mm tall means the antenna can fit onto most surfaces comfortably and provides an unobtrusive profile.

### Features:

- Stud Mount
- Ground Plane Independent
- Compact size (ø50 x 18.5mm)
- IP69K

# **Mechanical Specifications**

| Model Number       | GPS3-MHP-5M-SMC       | GPS3-MHP-7M-SMA       |  |
|--------------------|-----------------------|-----------------------|--|
| Mounting           | Stud & Nut (M10)      |                       |  |
| Dimensions mm      | Ø52 x 18.5            |                       |  |
| Radome Type        | UV Stable ABS         |                       |  |
| Radome Colour      | Black                 |                       |  |
| Antenna Base       | ABS                   |                       |  |
| Operating Temp. °C | -40 to +85            |                       |  |
| IP Rating          | IP69K*                |                       |  |
| Cable / Connector  | 5m x RG174 / SMC male | 7m x RG174 / SMA male |  |