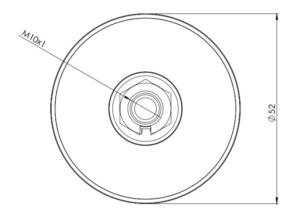

# 1575-1606MHz

The GPS3-MHP is a compact, hockey puck shaped antenna covers GPS, GLONASS, QZSS and Galileo (1575 – 1606MHz) Global Navigation Satellite Systems. Its small size of 52mm diameter x 18.5mm tall means the antenna can fit onto most surfaces comfortably and provides an unobtrusive profile.

# **Mechanical Specifications**

| Model Number       | GPS3-MHP-5M-SMC       | GPS3-MHP-7M-SMA       |  |
|--------------------|-----------------------|-----------------------|--|
| Mounting           | Stud & Nut (M10)      |                       |  |
| Dimensions mm      | Ø52 x 18.5            |                       |  |
| Radome Type        | UV Stable ABS         |                       |  |
| Radome Colour      | Black                 |                       |  |
| Antenna Base       | ABS                   |                       |  |
| Operating Temp. °C | -40 to +85            |                       |  |
| IP Rating          | IP69K*                |                       |  |
| Cable / Connector  | 5m x RG174 / SMC male | 7m x RG174 / SMA male |  |